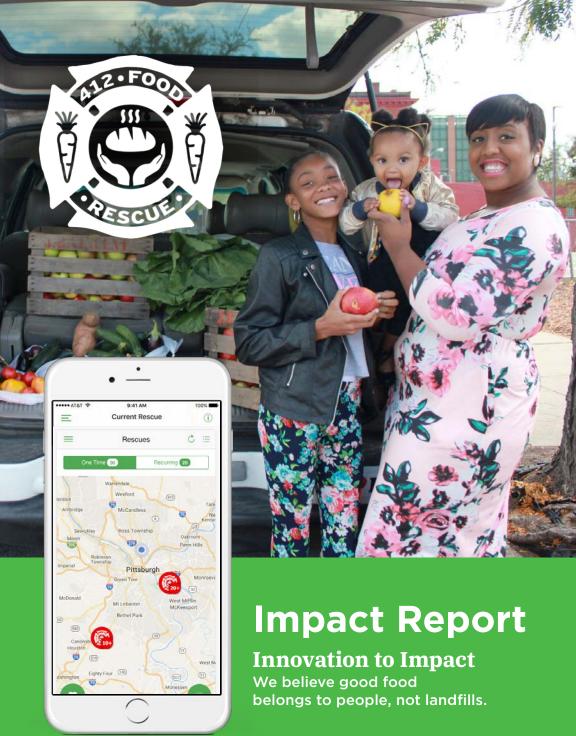

Technology is essential to making this happen. In November 2016, we launched the first version of our app, Food Rescue Hero, making it possible to coordinate thousands of volunteers. Since then, more than 4,000 people have downloaded, registered, and raised their hands to be part of our network of volunteer drivers—receiving push notifications of available food and rescuing food that's near them.

# **Our Mission**

412 Food Rescue's mission is to prevent perfectly good food from entering the waste stream and redirect to nonprofits that serve those who are food insecure. We believe good food belongs to people, not landfills.

# In November 2016, we launched our app "Food Rescue Hero."