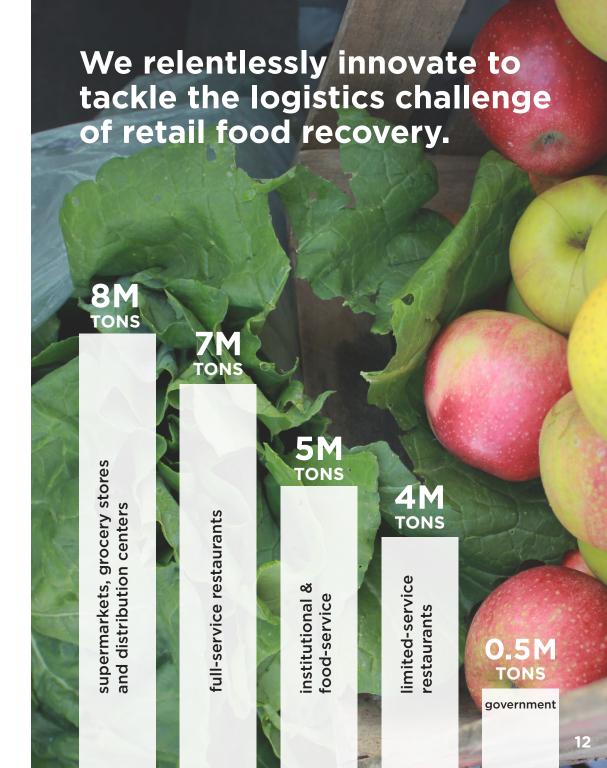

# The problem of food waste in the retail sector.

Traditional logistics models do not work for food recovery at the retail level. Food surplus at the retail sector is difficult to recover for many reasons. Food retail is a highly distributed network. Food surplus at wholesale and retail can be unpredictable with relatively small quantities of food at each location.

Food at retail is approaching the end of its useful life produce is ripe or approaching its expiration date. It needs to be used right away and will not survive the time lag of a truck-warehouse distribution model.

While smaller in quantity at each location - food surplus at retail, when aggregated, accounts for almost half of all food that is wasted.