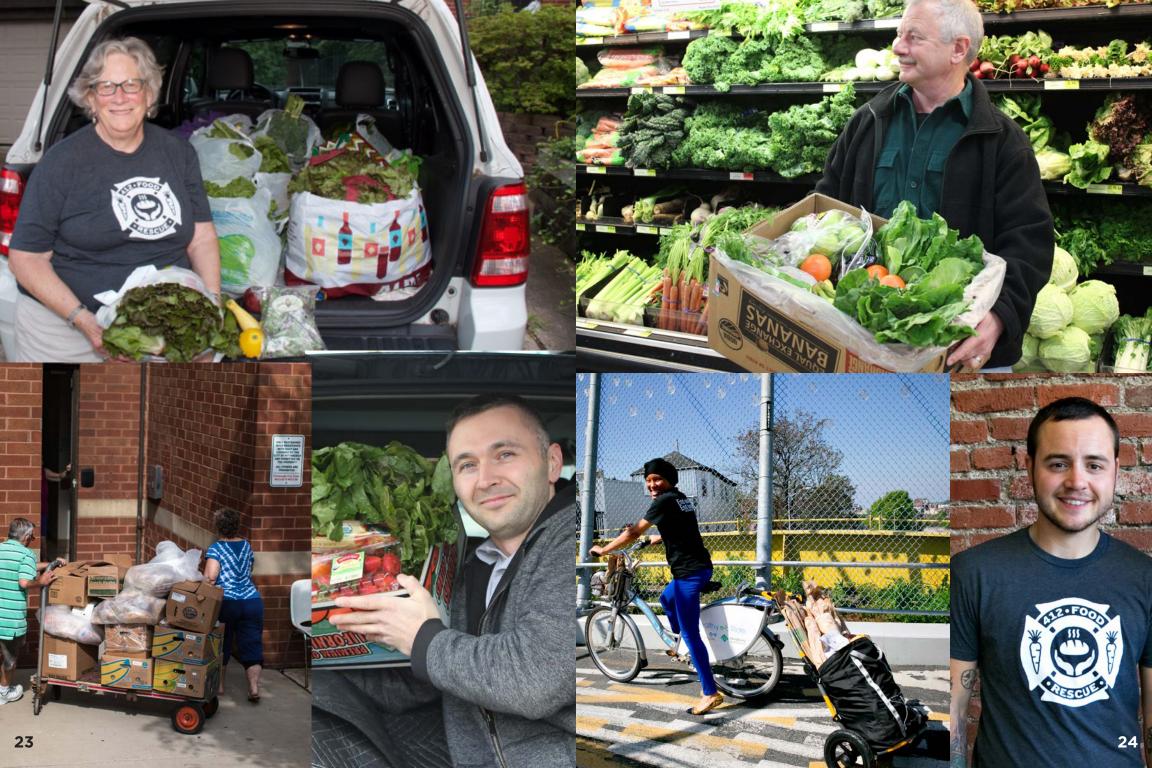

# We move people to move food.

Our technology enables us to access a network of more than 4,000 drivers - our Food Rescue Heroes - the largest volunteer food transport network in a single urban region. This network grows everyday.

Food rescue changes the way we volunteer and participate in civic action. It is quick, easy, timely, and of-the-moment. The rewards are immediate and direct — volunteers see their impact right away. Driving all over the region, volunteers visit and get to know communities, creating relationships that may not have happened otherwise.

## **Food Rescue Heroes**