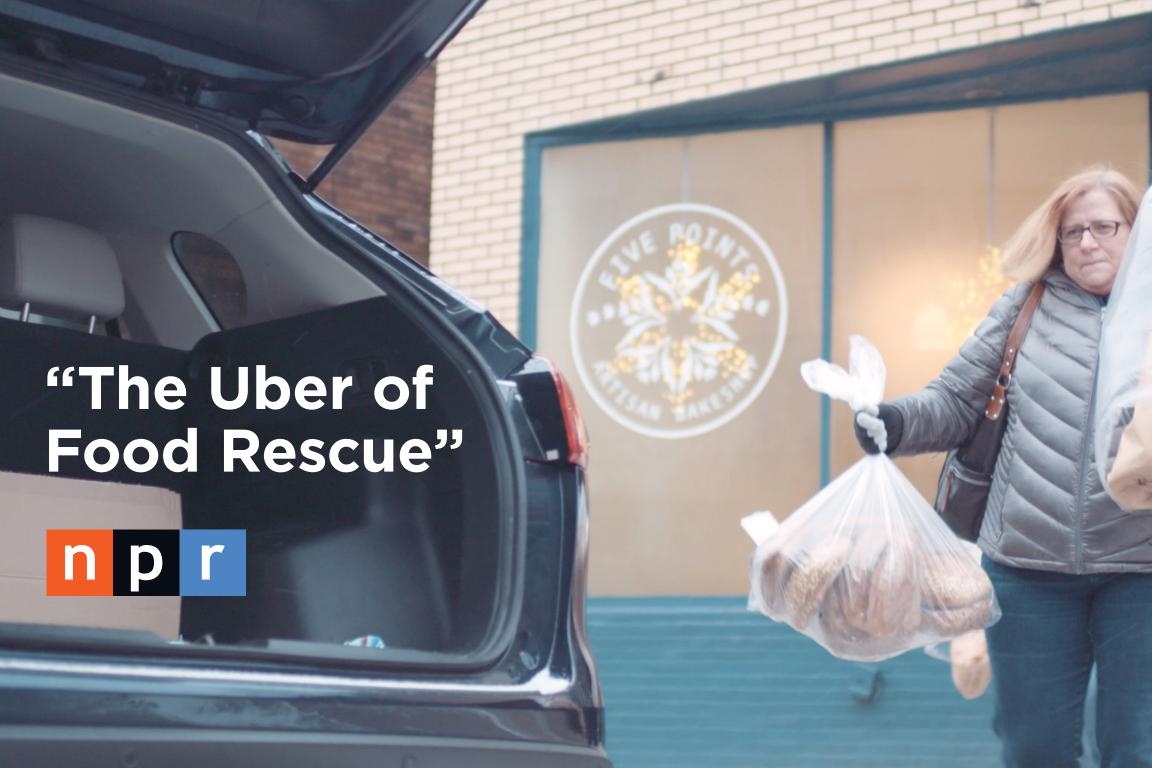

# Revolutionizing the transport and distribution of surplus food

Merging technology, civic engagement and public-private partnerships, 412 Food Rescue revolutionizes the transport and distribution of surplus food—providing healthy food access and bridging the last mile to get to those who are most in need.

412 Food Rescue was founded to address the disconnect between food waste, food insecurity, and environmental sustainability. The fact that we waste 40% of our food is an extraordinary opportunity we cannot ignore.

# **Our Mission**

412 Food Rescue's mission is to prevent perfectly good food from entering the waste stream and redirect to nonprofits that serve those who are food insecure. We believe good food belongs to people, not landfills.