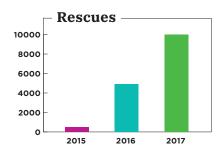

Median time between push notification to a rescue being accepted

5 miles

Average distance between donor and nonprofit

We have a highly resilient and reliable food transport network.

412 Food Rescue's service level

99%

Rescues completed to date

18,234

1,625,925

POUNDS OF CO2 EMISSIONS MITIGATED

1,114

Food Rescue Heroes (who have completed a rescue)

4,168

In the Food Rescue Hero Network (fully registered on the app)

Rescues to Date

475
Nonprofit Distribution
Partner Locations