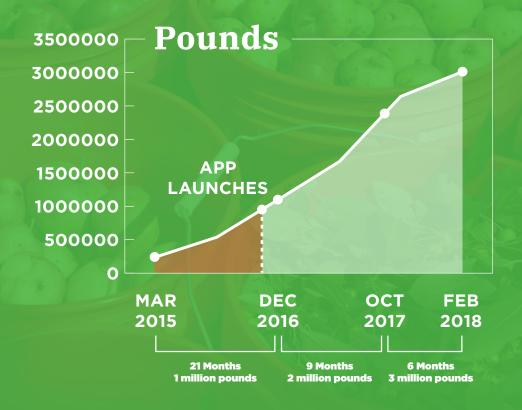

# By the Numbers

March 2015-February 2018

3,000,724

**POUNDS OF FOOD RESCUED** 

2,495,311

**NUMBER OF MEALS** 

\$7,485,934

**RETAIL VALUE** 

DECEMBER 2016
1 million pounds
of food rescued

**AUGUST 2017** 

Funded via crowdfunding and a donation from Pittsburgh Pirate Andrew McCutchen, we launched "Big Green," a small refrigerated truck allowing us to rescue highly perishable and temperature-sensitive items. Carmen Parise "retires."

**SEPTEMBER 2017** 

2 million pounds of food rescued

SEPTEMBER 2017
724 Food Rescue
launched to serve
Beaver, Butler,
Fayette, Washington
and Westmoreland
Counties

**MARCH 2018** 

3 million pounds of food rescued

**MARCH 2018** 

Food Rescue Hero App v.2 released

2015