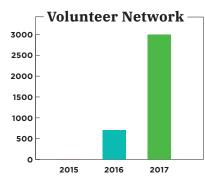

Technology is essential to making this happen. In November 2016, we launched the first version of our app, Food Rescue Hero, making it possible to coordinate thousands of volunteers. Since then, more than 4,000 people have downloaded, registered, and raised their hands to be part of our network of volunteer drivers—receiving push notifications of available food and rescuing food that's near them.

# We move people to move food.

Our technology enables us to access a network of more than 4,000 drivers - our Food Rescue Heroes - the largest volunteer food transport network in a single urban region. This network grows everyday.