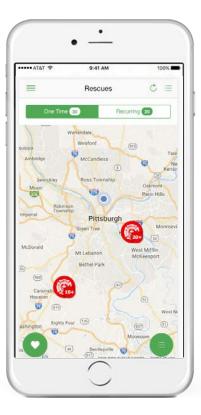

# In November 2016, we launched our app "Food Rescue Hero."

Median time between push notification to a rescue being accepted

5 miles

Average distance between donor and nonprofit

We have a highly resilient and reliable food transport network.

412 Food Rescue's service level

99%

Rescues completed to date

18,234