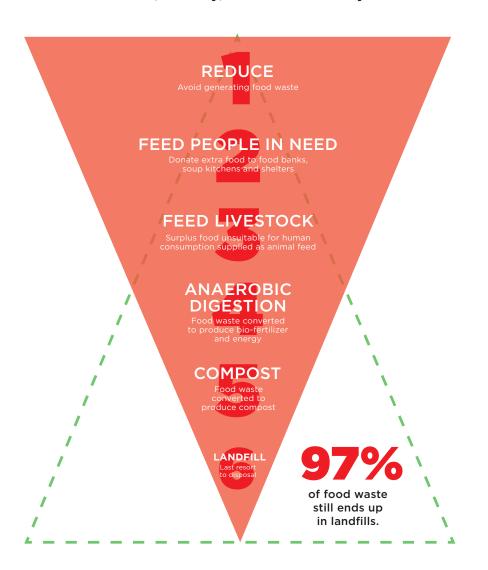

# We have a long way to go.

The EPA prioritizes the strategies for food recovery. The top levels of the hierarchy are the best ways to prevent and divert wasted food because they create the most benefits for the environment, society, and the economy.