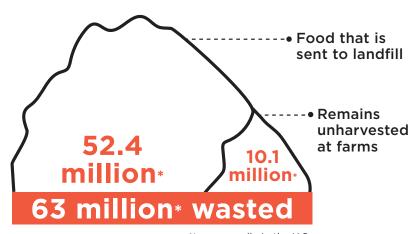

# 40% of food goes to waste.

# A statistic that is entering the public vernacular.

# **Food Waste by Industry**

16% Farms 10M tons

2% Manufacturing 1M tons

**40%** Consumer Facing Business 25M tons

**43%** Homes 27M tons