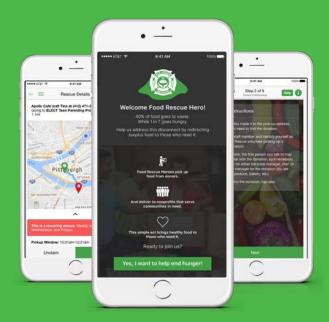

Technology is essential to making this happen. In November 2016, we launched the first version of our app, Food Rescue Hero, making it possible to coordinate thousands of volunteers. Since then, more than 4,000 people have downloaded, registered, and raised their hands to be part of our network of volunteer drivers—receiving push notifications of available food and rescuing food that's near them.

# In November 2016, we launched our app "Food Rescue Hero."