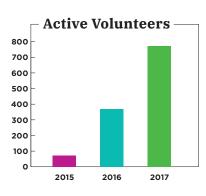

1,625,925

POUNDS OF CO2 EMISSIONS MITIGATED

1,114

Food Rescue Heroes (who have completed a rescue)

4,168

In the Food Rescue Hero Network (fully registered on the app)

Rescues to Date

475
Nonprofit Distribution
Partner Locations