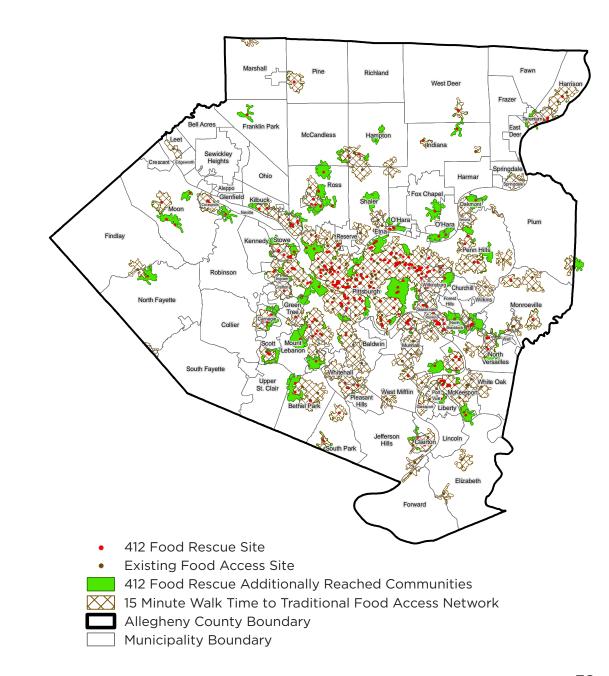

# Bridging the last mile: The new frontier in food access.

412 Food Rescue is focused on revolutionizing the LAST MILE of the logistics chain. We get food to people who need it most. To where they already are. Transport innovation is the first step. Then we must look at food distribution with an equally innovative lens.

To distribute surplus food, we partner with more than 450 nonprofits in the Greater Pittsburgh region. With food pantries and soup kitchens but also beyond traditional foodaccess networks. To bring food access closer to those who need it.

# A new distribution model. Food within reach.

412 Food Rescue has created a highly resilient food surplus transport and distribution network. At scale, it has potential to be one of the most impactful innovations in hunger intervention.

400,000

people within 15-minute walking of food access.

New food access points (beyond existing pantries) activated by 412 Food Rescue puts more than

100,000

people within 15-minute walking of food access.

13,300

of whom are in poverty.