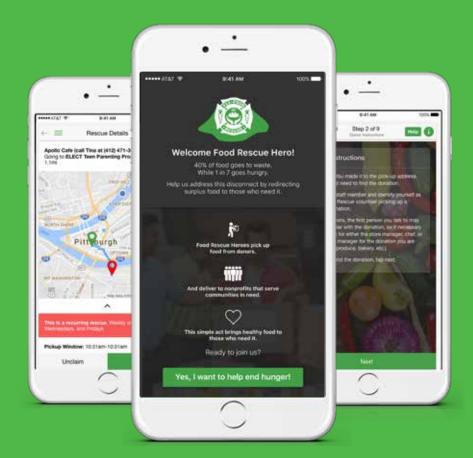

Technology is essential to making this happen. In November 2016, we launched the first version of our app, Food Rescue Hero, making it possible to coordinate thousands of volunteers. Since then, more than 4,000 people have downloaded, registered, and raised their hands to be part of our network of volunteer drivers—receiving push notifications of available food and rescuing food that's near them.

## In November 2016, we launched our app "Food Rescue Hero."

#### We move people to move food.

Our technology enables us to access a network of more than 4,000 drivers – our Food Rescue Heroes – the largest volunteer food transport network in a single urban region. This network grows everyday.