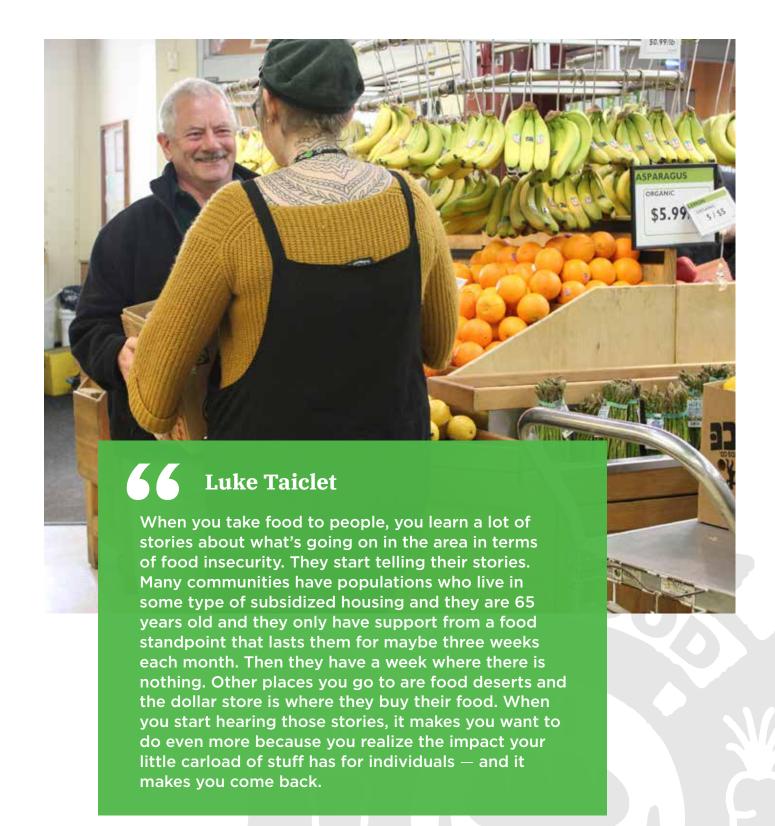

Food rescue changes the way we volunteer and participate in civic action. It is quick, easy, timely, and of-the-moment. The rewards are immediate and direct — volunteers see their impact right away. Driving all over the region, volunteers visit and get to know communities, creating relationships that may not have happened otherwise.