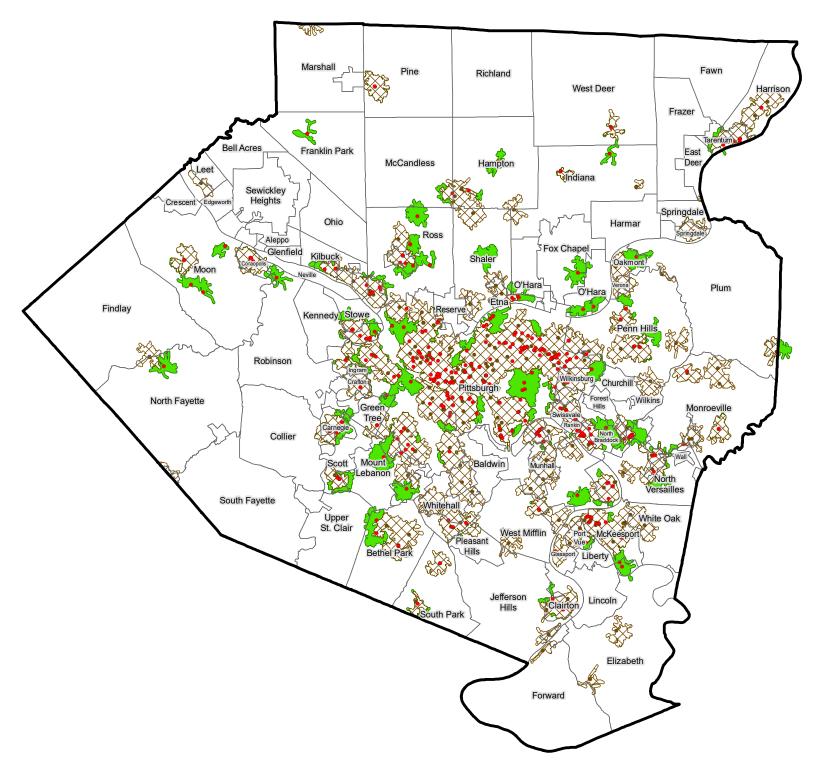

400,000

people within 15-minute walking of food access.

New food access points (beyond existing pantries) activated by 412 Food Rescue puts more than

100,000

people within 15-minute walking of food access.

13,300

of whom are in poverty.

- 412 Food Rescue Site
- Existing Food Access Site

412 Food Rescue Additionally Reached Communities

15 Minute Walk Time to Traditional Food Access Network

Allegheny County Boundary

Municipality Boundary