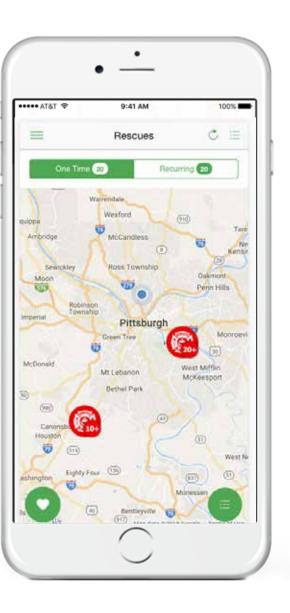

## In November 2016, we launched our app "Food Rescue Hero."

## 6 minutes

Median time between push notification to a rescue being accepted

5 miles

Average distance between donor and nonprofit

We have a highly resilient and reliable food transport network.

412 Food Rescue's service level

99%

Rescues completed to date

18,234