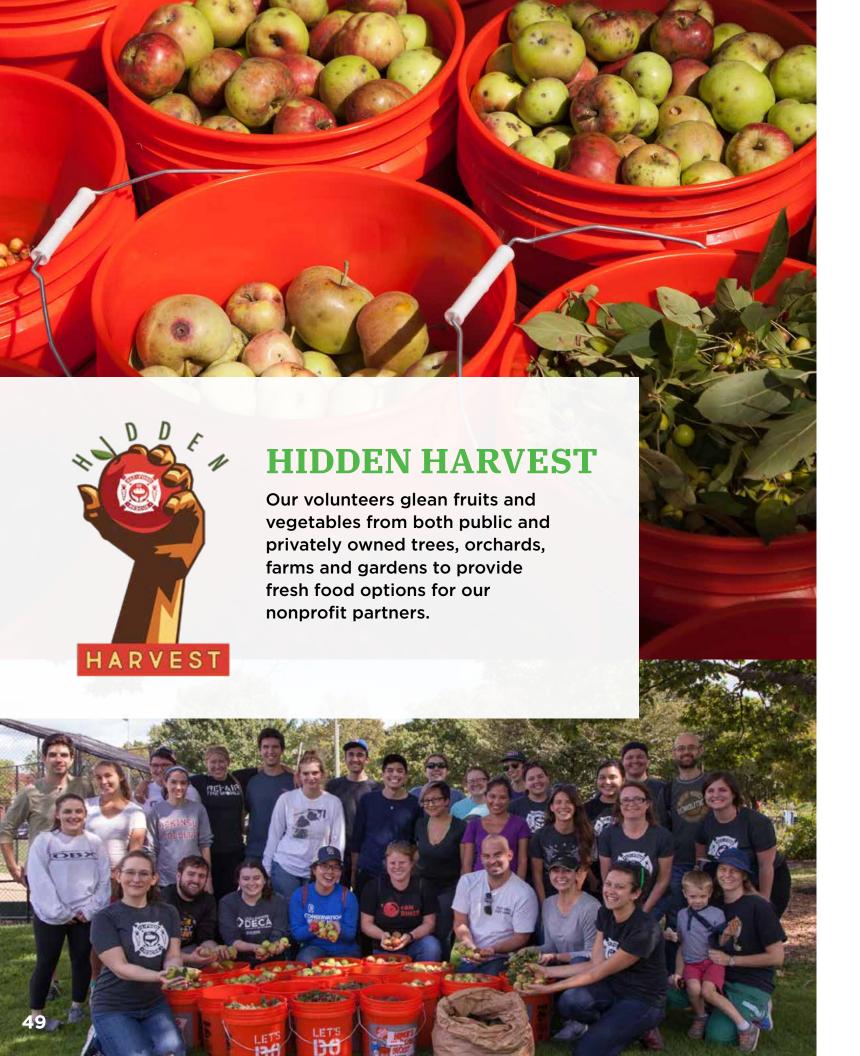

## Impacting food insecurity is about providing fresh food.

of national food donations are fresh food

of what 412 Food Rescue distributes is fresh food

52% of food that goes to waste is produce food that is difficult to access for those in poverty.

Food rescue changes the way we volunteer and participate in civic action. It is quick, easy, timely, and of-the-moment. The rewards are immediate and direct — volunteers see their impact right away. Driving all over the region, volunteers visit and get to know communities, creating relationships that may not have happened otherwise.

To distribute surplus food, we partner with more than 450 nonprofits in the Greater Pittsburgh region. With food pantries and soup kitchens but also beyond traditional food-access networks. To bring food access closer to those who need it.