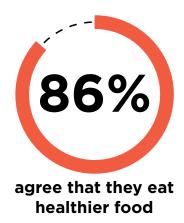

Findings confirmed that people are satisfied with the food, and use all or almost all of it. Recipients report that food distributions help in alleviating food insecurity factors. The survey is a tool that can be used for continued quality assurance, and could also be adopted by other food rescue organizations.

## We measured recipient satisfaction and impact on food security.

almost all of the food

with their community