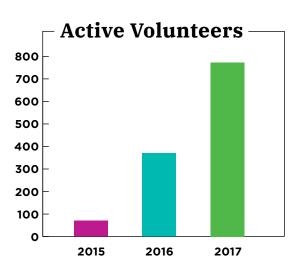

Technology is essential to making this happen. In November 2016, we launched the first version of our app, Food Rescue Hero, making it possible to coordinate thousands of volunteers. Since then, more than 4,000 people have downloaded, registered, and raised their hands to be part of our network of volunteer drivers—receiving push notifications of available food and rescuing food that's near them.

We have sparked unprecedented civic engagement—building the largest volunteer food transport network in the U.S. It is reliable. It is resilient. And grows more each day.

At 412 Food Rescue, we believe in people. Our technology is powered by everyone's desire to do good.

#### We move people to move food.

Our technology enables us to access a network of more than 4,000 drivers – our Food Rescue Heroes – the largest volunteer food transport network in a single urban region. This network grows everyday.