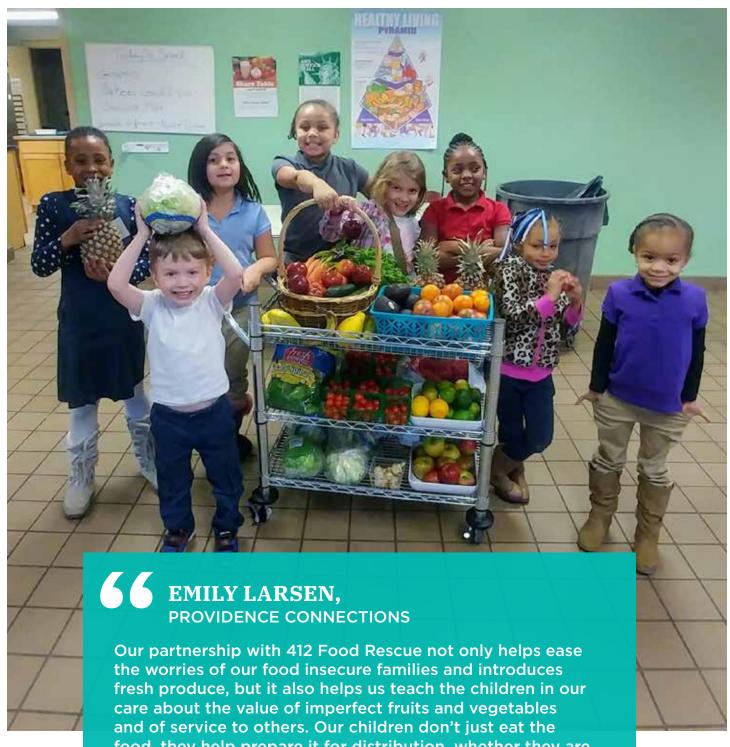

#### **Nonprofit Partner Heroes**

Our partnership with 412 Food Rescue not only helps ease the worries of our food insecure families and introduces fresh produce, but it also helps us teach the children in our care about the value of imperfect fruits and vegetables and of service to others. Our children don't just eat the food, they help prepare it for distribution, whether they are sorting strawberries, arranging baskets of apples or using the donated produce to practice their knife skills, turning ugly and bruised cantaloupes into grab-and-go containers of freshly cut melon that make it easy for anyone to add fresh fruit to their diet. 412 Food Rescue gives us more than just food, it give us the opportunity to teach valuable culinary and community service skills.