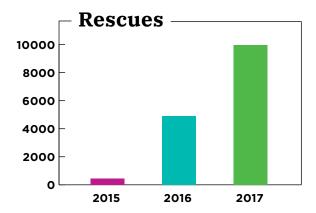

18,234

**Rescues to Date** 

**Nonprofit Distribution** 

**Partner Locations** 

**Food Donor Partner Locations** 

Incorporated

**JULY 2015** 

**Super Food Rescue Hero Carmen Parise** purchased a refrigerated truck so we could begin food rescues from Gordon Food Service. Carmen will go on to serve as a volunteer driver on the truck for over a year.