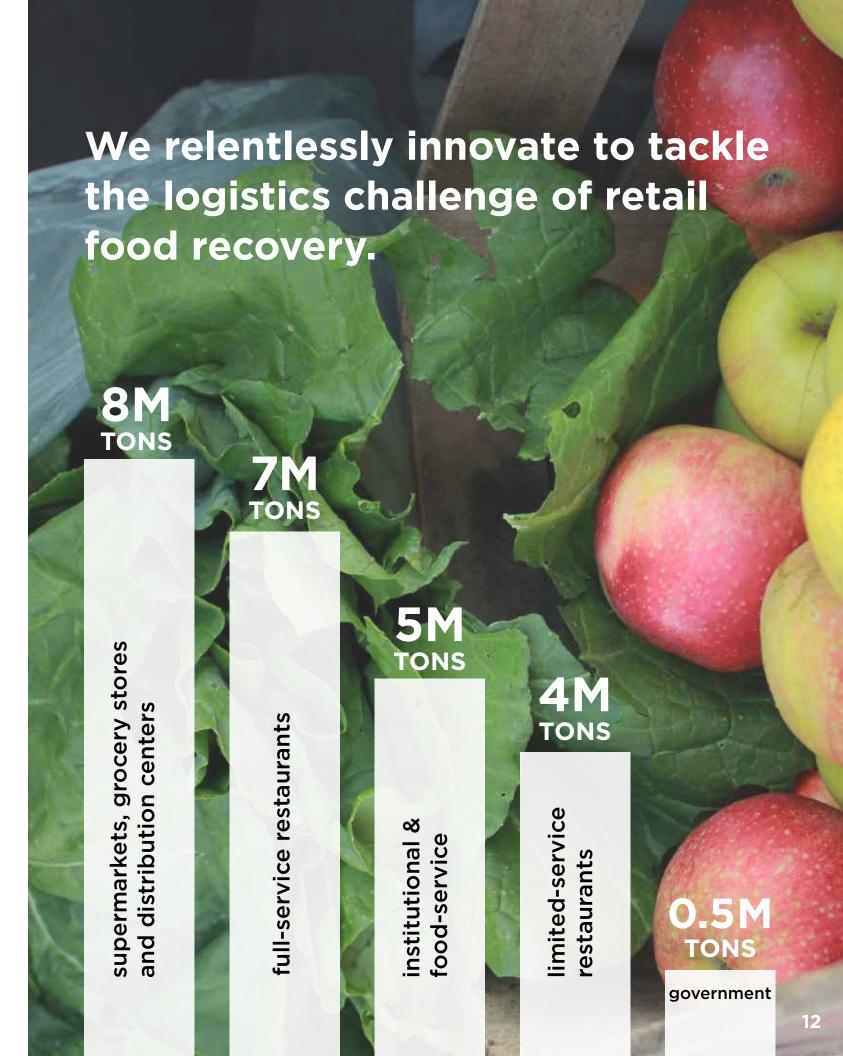

#### **Food Waste by Industry**

16% Farms
10M tons

2% Manufacturing 1M tons

40% Consumer Facing Business
25M tons

**43%** Homes 27M tons

## The problem of food waste in the retail sector.

Traditional logistics models do not work for food recovery at the retail level. Food surplus at the retail sector is difficult to recover for many reasons. Food retail is a highly distributed network. Food surplus at wholesale and retail can be unpredictable with relatively small quantities of food at each location.

Food at retail is approaching the end of its useful life - produce is ripe or approaching its expiration date. It needs to be used right away and will not survive the time lag of a truck-warehouse distribution model.

While smaller in quantity at each location - food surplus at retail, when aggregated, accounts for almost half of all food that is wasted.