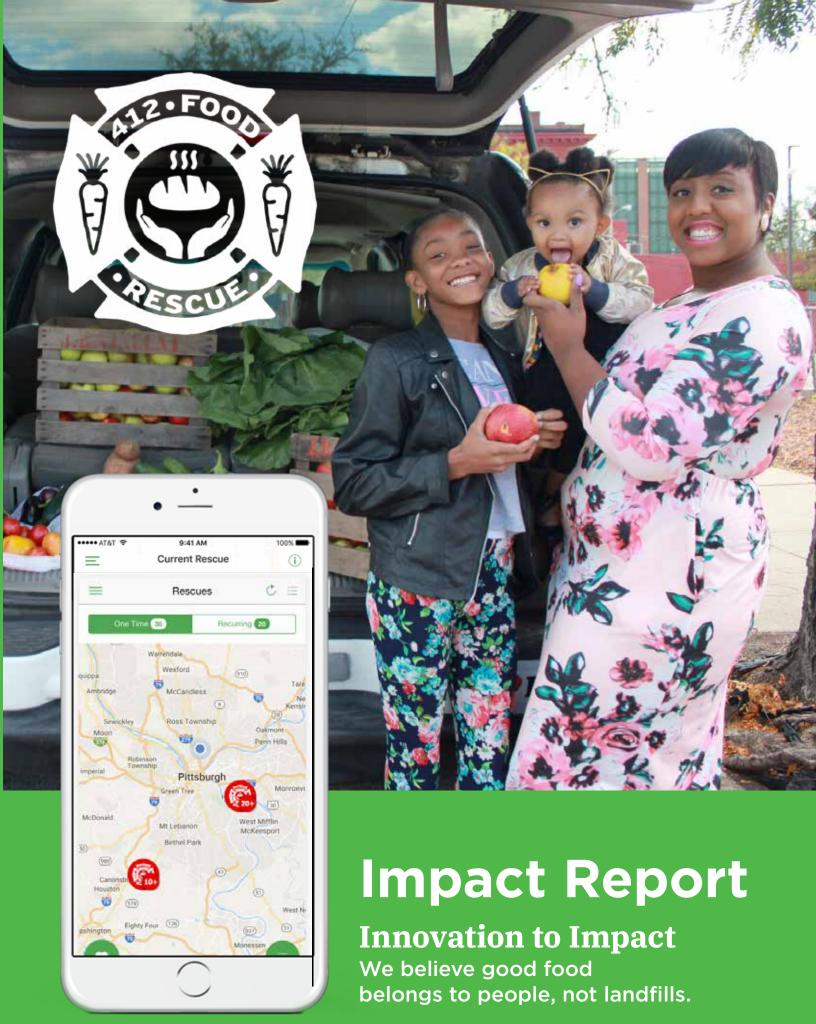

Technology is essential to making this happen. In November 2016, we launched the first version of our app, Food Rescue Hero, making it possible to coordinate thousands of volunteers. Since then, more than 4,000 people have downloaded, registered, and raised their hands to be part of our network of volunteer drivers—receiving push notifications of available food and rescuing food that's near them.

## In November 2016, we launched our app "Food Rescue Hero."

#### We move people to move food.

Our technology enables us to access a network of more than 4,000 drivers – our Food Rescue Heroes – the largest volunteer food transport network in a single urban region. This network grows everyday.

## 6 minutes

Median time between push notification to a rescue being accepted

5 miles

Average distance between donor and nonprofit

We have a highly resilient and reliable food transport network.

412 Food Rescue's service level

99%

Rescues completed to date

18,234