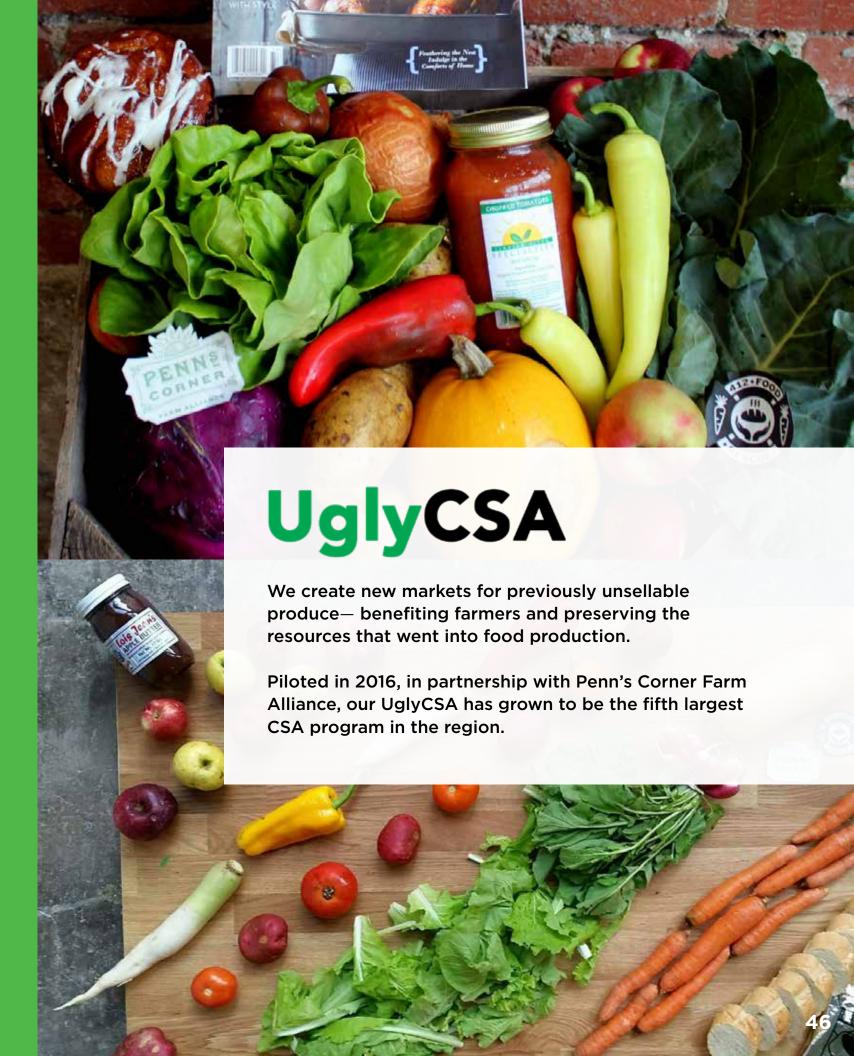

400,000

people within 15-minute walking of food access.

New food access points (beyond existing pantries) activated by 412 Food Rescue puts more than

100,000

people within 15-minute walking of food access.

13,300

of whom are in poverty.

- 412 Food Rescue Site
- Existing Food Access Site

412 Food Rescue Additionally Reached Communities

15 Minute Walk Time to Traditional Food Access Network

Allegheny County Boundary