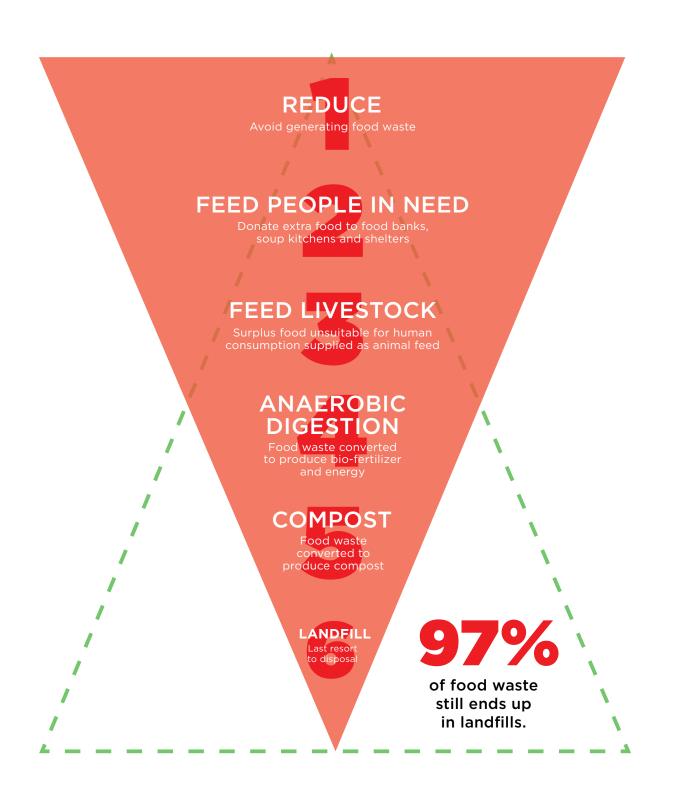

### We have a long way to go.

The EPA prioritizes the strategies for food recovery. The top levels of the hierarchy are the best ways to prevent and divert wasted food because they create the most benefits for the environment, society, and the economy.