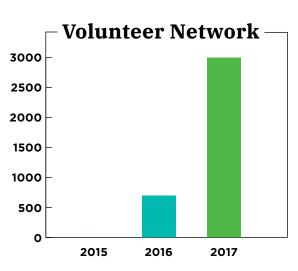

#### We move people to move food.

Our technology enables us to access a network of more than 4,000 drivers – our Food Rescue Heroes – the largest volunteer food transport network in a single urban region. This network grows everyday.

1,625,925

**POUNDS OF CO2 EMISSIONS MITIGATED** 

**NOVEMBER 2015** 

1,114

**Food Rescue Heroes** (who have completed a rescue)

4,168

In the Food Rescue **Hero Network** 

(fully registered on the app)