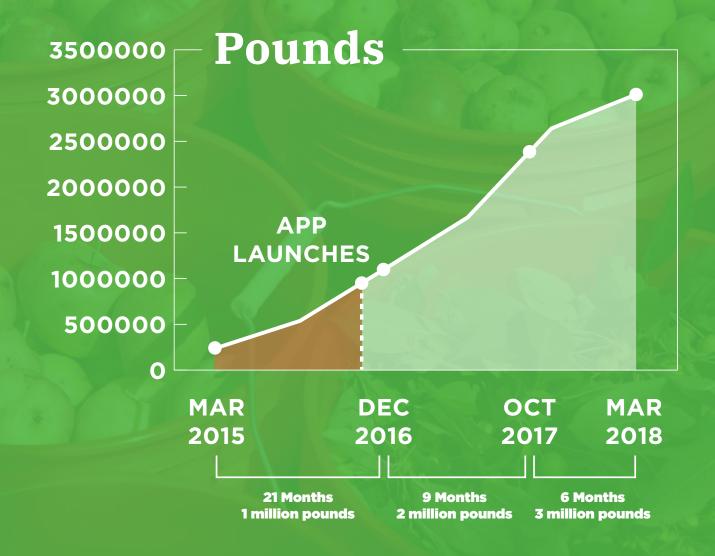

## The Road to Impact

3,000,000+ **POUNDS OF FOOD RESCUED** 

4,000+ IN THE FOOD RESCUE HERO TRANSPORT NETWORK

400+ **FOOD DONOR** LOCATIONS

475+ **NONPROFIT DISTRIBUTION PARTNERS** 

Solving hunger is more than measuring the weight of food.

## By the Numbers

March 2015-February 2018

3,000,724

**POUNDS OF FOOD RESCUED** 

2,495,311

**NUMBER OF MEALS** 

\$7,485,934

**RETAIL VALUE** 

> **DECEMBER 2016** 1 million pounds of food rescued

**AUGUST 2017** 

Funded via crowdfunding and a donation from Pittsburgh Pirate Andrew McCutchen, we launched "Big Green," a small refrigerated truck allowing us to rescue highly perishable and temperature-sensitive items. Carmen Parise "retires."

**SEPTEMBER 2017** 

724 Food Rescue launched to serve Beaver, Butler, Fayette, Washington and Westmoreland Counties

> **OCTOBER 2017** 2 million pounds of food rescued

**MARCH 2018** 

3 million pounds of food rescued