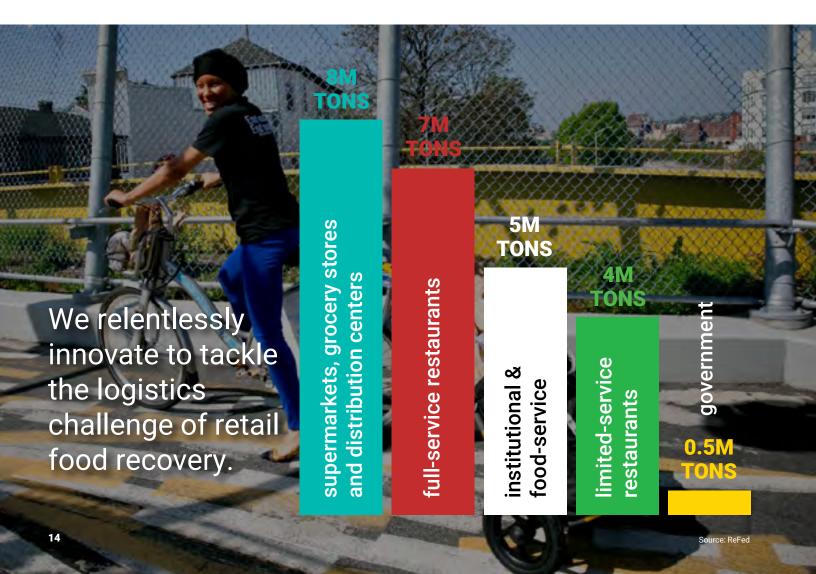

### Food waste in the retail sector is a problem.

#### Traditional logistics models do not work for food recovery at the retail level.

Food surplus at the retail sector is difficult to recover for many reasons. Food retail is a highly distributed network. Food surplus in wholesale and retail can be unpredictable with relatively small quantities of food at each location.

Food at retail sites is approaching the end of its useful life – produce is ripe or approaching its expiration date. It needs to be used right away and will not survive the time lag of a truck-warehouse distribution model.

While it is smaller in quantity at each individual location, food surplus at retail sites, when aggregated, accounts for almost half of all food that is wasted.