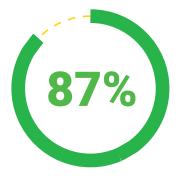

# Fresh food only makes up 10-15% of national food donations to people in need.

**412 FOOD RESCUE RADICALLY CHANGES THAT.** 

52%

of food that goes to waste is produce – food that is difficult to access for those in poverty. Impacting food insecurity is about providing fresh food.

of national food donations are fresh food

of what 412 Food Rescue distributes is fresh food

# We are enabling access to healthy food.

**WHAT WE RESCUE:** 

87% FRESH FOOD

45% Produce

20% Bread

12% Non-Perishable

8% Meat & Protein

8% Ready to Eat