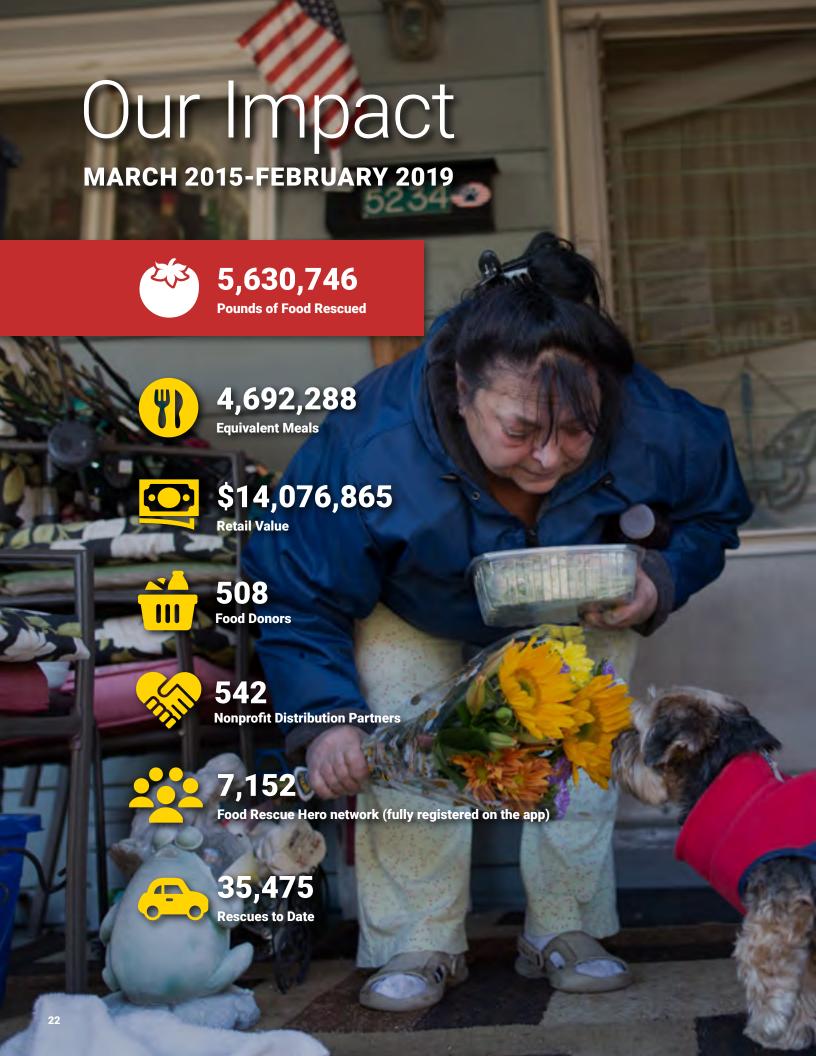

Driving all over the region, volunteers visit and get to know communities, creating relationships that may not have happened otherwise. We have a highly resilient and reliable food transport network.

**35,475** 

Rescues completed from 2015-2018

412 Food Rescue's service level\* We miss only 1% of available rescues.

6 minutes

Median time between push notification to a rescue being accepted

5 miles

----
Average distance between donor and nonprofit

# 2015-2018 Growth

|                                        | 2015    | 2016    | 2017      | 2018      |
|----------------------------------------|---------|---------|-----------|-----------|
| Pounds of food rescued                 | 240,907 | 858,435 | 1,539,735 | 2,561,641 |
| Number of rescues                      | 463     | 4,888   | 9,970     | 20,154    |
| Pounds of food<br>by truck             | 87%     | 54%     | 55%       | 45%       |
| Pounds of food by volunteers           | 13%     | 46%     | 45%       | 55%       |
| Active nonprofit distribution partners | 72      | 223     | 393       | 485       |