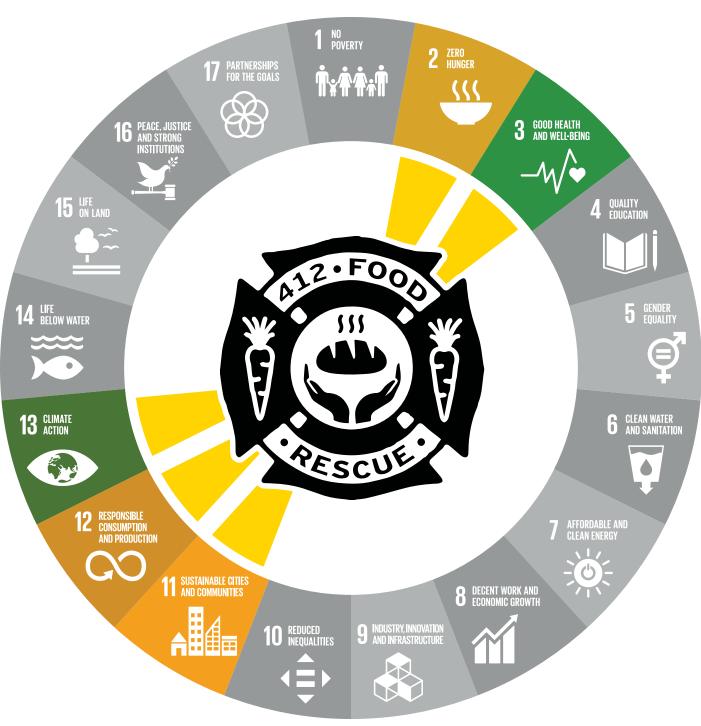

# Smart Cities and the UN Sustainable Development Goals Pittsburgh: A model for other cities

Redirecting food waste responds to SDG 12.3 and DIRECTLY impacts other goals: SDG 2 goal of Zero Hunger, SDG 3 goal of Good Health and Well-Being, SDG 11 goal of Sustainable Cities and Communities and SDG 13 goal of Climate Action