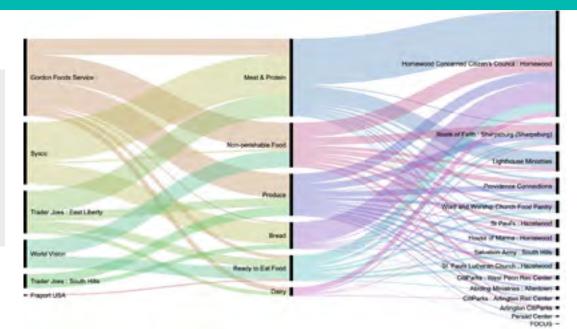

# **Rapid Response**

This figure provides a data visualization of the flow of the special distribution donated food from the donor to the nonprofit partner by weight and food type.

# **The Story in Photos**

**SALVATION ARMY, MT. LEBANON** 

**ROOTS OF FAITH, SHARPSBURG** 

ST. PAUL'S LUTHERAN CHURCH, HAZELWOOD

**BRIDGE CITY CHURCH, NORTH BRADDOCK** 