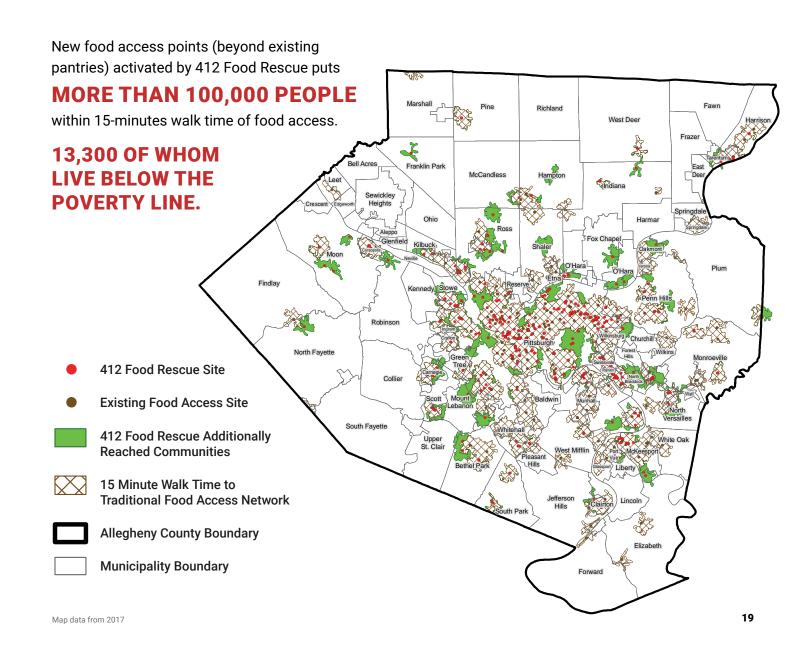

### **Bridging the last mile:** the new frontier in food access.

412 Food Rescue is focused on revolutionizing the last mile of the logistics chain. We get food to people who need it most — where they already are. Transport innovation is the first step. Then we must look at food distribution with an equally innovative lens.

# 412 Food Rescue bridges the gap by bringing food to where people are.

412 Food Rescue believes that everyone has a right to healthy food. Our model of recovery and redistribution not only gives access to healthy food, it allows us to bring food to where people are—overcoming two other barriers to food access: transportation and time. Those who are in poverty have limited mobility and this impacts all aspects of their lives, including getting to places where they can access food.

We partner with housing authorities, subsidized daycare centers, senior centers, after-school programs, family and community centers — services that are already accessed everyday.

Transport innovation to recover food is just the first step. To truly reach people, we must look at food distribution with an equally innovative lens.