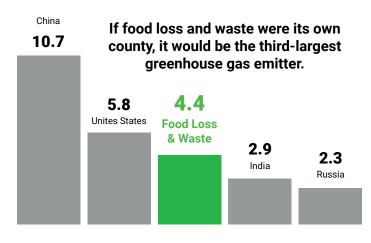

# The U.S. wastes resources when we waste food.

2.6%

21%

18%

of all greenhouse gas emissions

of all agricultural water usage

of all farming fertilizer

-\$218,000,000,000