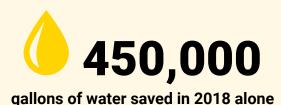

By saving these farm "seconds" we save the resources that went into growing the food, including water.

**Enough drinking water for** 

2,442 PEOPLE

for an entire year

# Gallons of Water Saved from 2016 - 2018

2016: 45,200 Gallons

**2017: 210,823** Gallons

2018: 451,280 Gallons