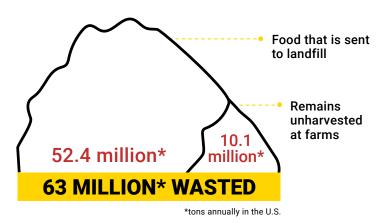

### Food is the #1 material in landfills.

The EPA estimates that **almost 25% of landfilled materials is wasted food.** When food is lost or wasted, all of the resources that have been used to produce it — water, land, energy — are also wasted, as are the calories and nutrients it contains.

# 1 BILLION BAGS OF POTATOES

Consider this: if all of our country's wasted food was grown in one place, this mega-farm would cover roughly 80 million acres, over three-quarters of the state of California.