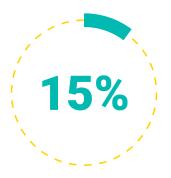

# Fresh food only makes up 10-15% of national food donations to people in need.

**412 FOOD RESCUE RADICALLY CHANGES THAT.** 

52%

of food that goes to waste is produce – food that is difficult to access for those in poverty. Impacting food insecurity is about providing fresh food.

of national food donations are fresh food

of what 412 Food Rescue distributes is fresh food