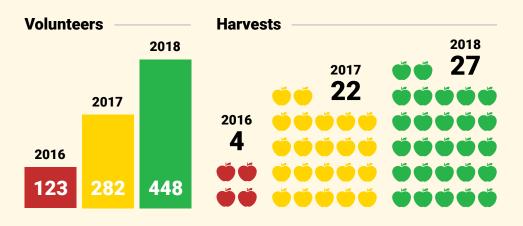

Driving all over the region, volunteers visit and get to know communities, creating relationships that may not have happened otherwise. We have a highly resilient and reliable food transport network.

**35,475** 

Rescues completed from 2015-2018

412 Food Rescue's service level\* We miss only 1% of available rescues.

6 minutes

Median time between push notification to a rescue being accepted

5 miles

----
Average distance between donor and nonprofit

# 2015-2018 Growth

|                                        | 2015    | 2016    | 2017      | 2018      |
|----------------------------------------|---------|---------|-----------|-----------|
| Pounds of food rescued                 | 240,907 | 858,435 | 1,539,735 | 2,561,641 |
| Number of rescues                      | 463     | 4,888   | 9,970     | 20,154    |
| Pounds of food<br>by truck             | 87%     | 54%     | 55%       | 45%       |
| Pounds of food by volunteers           | 13%     | 46%     | 45%       | 55%       |
| Active nonprofit distribution partners | 72      | 223     | 393       | 485       |