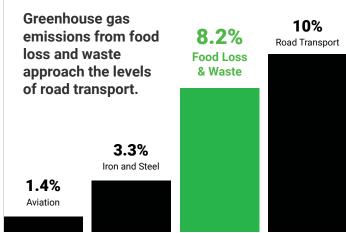

Pittsburgh's environmental challenges are not new. As the largest component in landfills, food waste compounds it. It is second only to road transport in its environmental impact.

By redirecting from landfills, food rescue has cumulatively mitigated