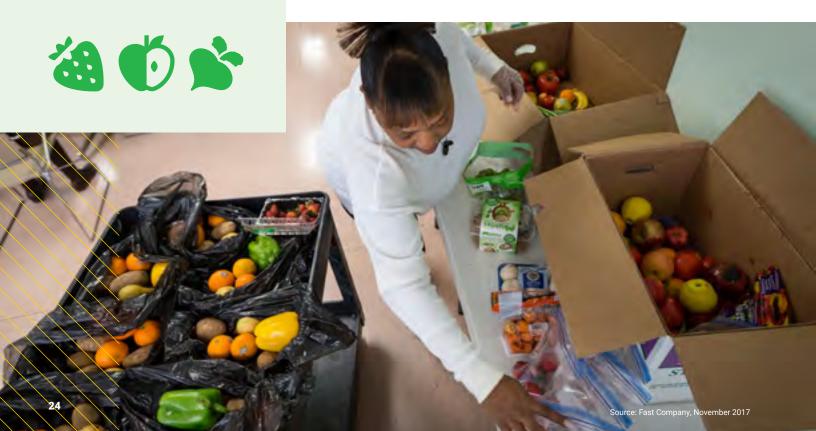

To distribute surplus food, we partner with more than 542 nonprofits in the Greater Pittsburgh region. With food pantries and soup kitchens but also beyond traditional food-access networks. To bring food access closer to those who need it.

# 412 Food Rescue bridges the gap by bringing food to where people are.

412 Food Rescue believes that everyone has a right to healthy food. Our model of recovery and redistribution not only gives access to healthy food, it allows us to bring food to where people are—overcoming two other barriers to food access: transportation and time. Those who are in poverty have limited mobility and this impacts all aspects of their lives, including getting to places where they can access food.

We partner with housing authorities, subsidized daycare centers, senior centers, after-school programs, family and community centers — services that are already accessed everyday.

Transport innovation to recover food is just the first step. To truly reach people, we must look at food distribution with an equally innovative lens.