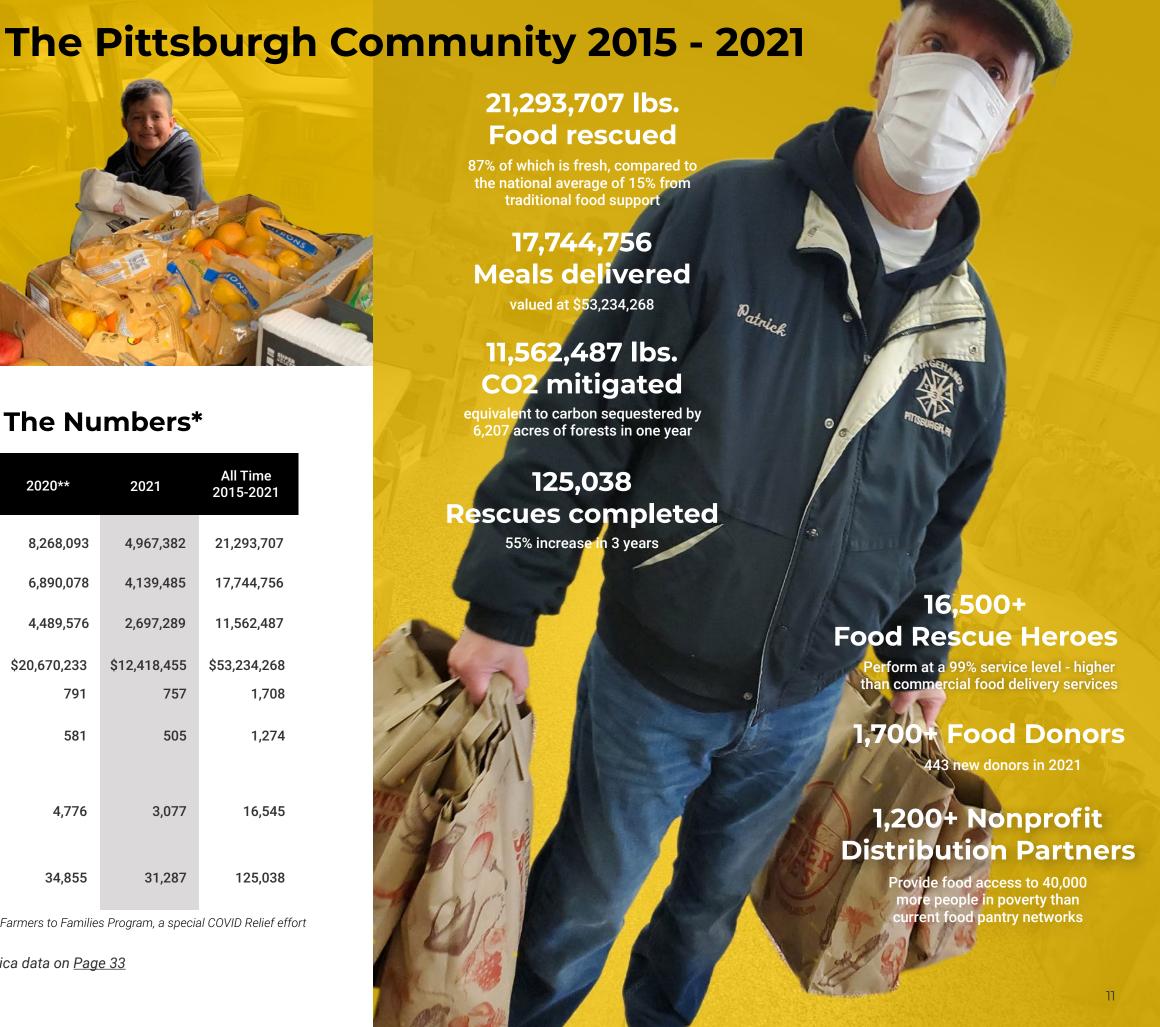

# **2021 Impact: By the Numbers**

Food rescue is about much more than just food. Our pioneering work in the Pittsburgh community has significantly impacted food waste and food insecurity among the populations we serve.

## 412 Food Rescue | By The Numbers\*

|                                                                               | 2018        | 2019        | 2020**       | 2021         | All Time<br>2015-2021 |
|-------------------------------------------------------------------------------|-------------|-------------|--------------|--------------|-----------------------|
| Pounds of food recovered                                                      | 2,561,641   | 3,081,079   | 8,268,093    | 4,967,382    | 21,293,707            |
| Equivalent meals                                                              | 2,134,701   | 2,567,566   | 6,890,078    | 4,139,485    | 17,744,756            |
| Pounds of CO2<br>mitigated                                                    | 1,390,972   | 1,673,026   | 4,489,576    | 2,697,289    | 11,562,487            |
| Retail value                                                                  | \$6,404,103 | \$7,702,698 | \$20,670,233 | \$12,418,455 | \$53,234,268          |
| Food donors                                                                   | 281         | 599         | 791          | 757          | 1,708                 |
| Nonprofit<br>distribuition<br>partners                                        | 485         | 531         | 581          | 505          | 1,274                 |
| Food Rescue Hero<br>Network<br>(Volunteers fully<br>registered on<br>the App) | 3,196       | 3,400       | 4,776        | 3,077        | 16,545                |
| Number of food rescues                                                        | 20,154      | 23,421      | 34,855       | 31,287       | 125,038               |

\*\*includes USDA Farmers to Families Program, a special COVID Relief effort

\*Pittsburgh only. North America data on Page 33