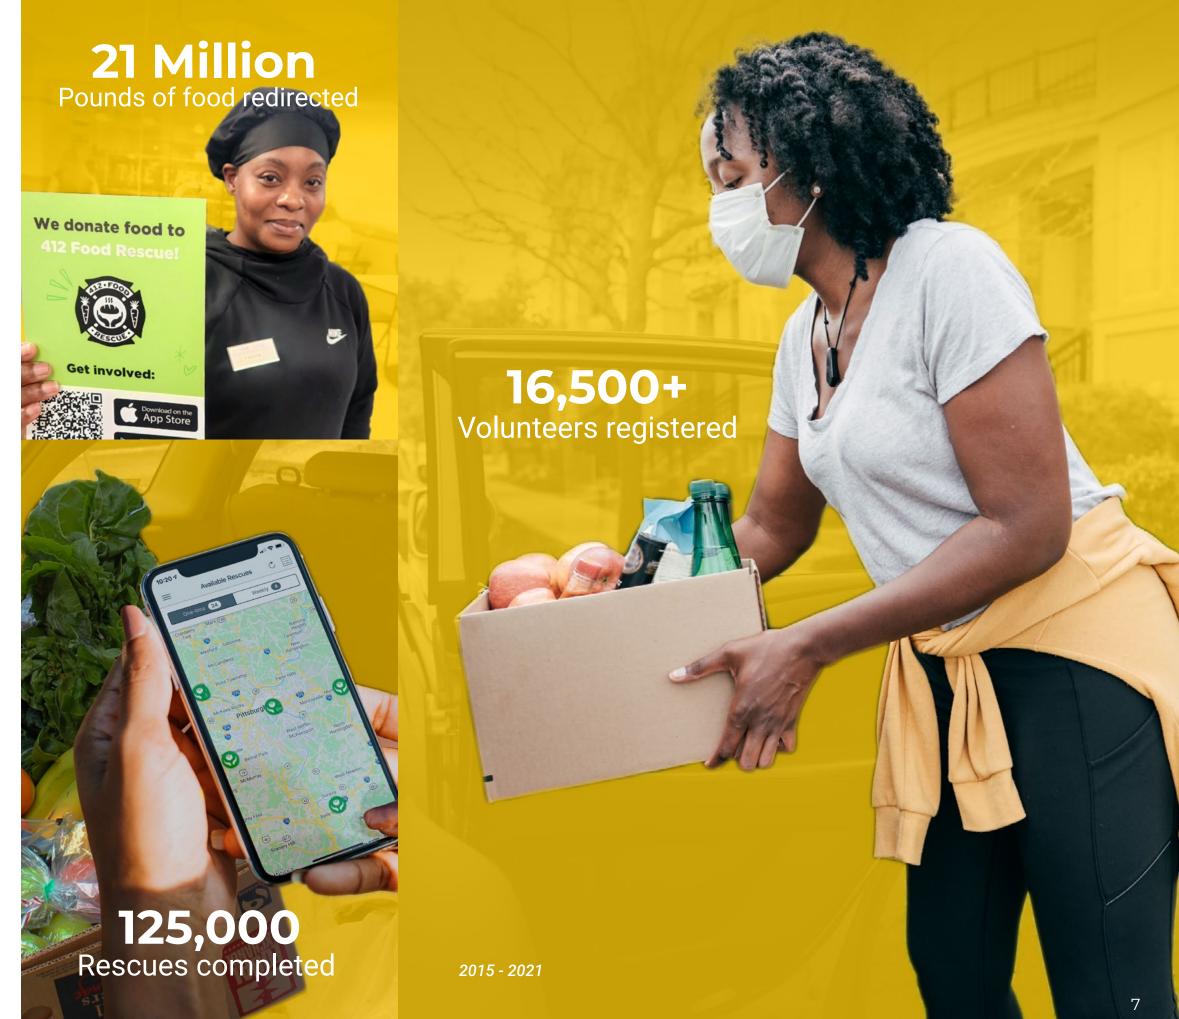

In the United States, as much as 40 percent of food produced is wasted while 1 in 8 people go hungry. To date, 412 Food Rescue has diverted more than 21 million pounds\* of food waste in Western Pennsylvania, the equivalent of 18 million meals, and mitigated 11.5 million pounds of CO2 emissions in the process.

## 412 Food Rescue | By The Numbers\*

|                                                                               | 2018        | 2019        | 2020**       | 2021         | All Time<br>2015-2021 |
|-------------------------------------------------------------------------------|-------------|-------------|--------------|--------------|-----------------------|
| Pounds of food recovered                                                      | 2,561,641   | 3,081,079   | 8,268,093    | 4,967,382    | 21,293,707            |
| Equivalent meals                                                              | 2,134,701   | 2,567,566   | 6,890,078    | 4,139,485    | 17,744,756            |
| Pounds of CO2<br>mitigated                                                    | 1,390,972   | 1,673,026   | 4,489,576    | 2,697,289    | 11,562,487            |
| Retail value                                                                  | \$6,404,103 | \$7,702,698 | \$20,670,233 | \$12,418,455 | \$53,234,268          |
| Food donors                                                                   | 281         | 599         | 791          | 757          | 1,708                 |
| Nonprofit<br>distribuition<br>partners                                        | 485         | 531         | 581          | 505          | 1,274                 |
| Food Rescue Hero<br>Network<br>(Volunteers fully<br>registered on<br>the App) | 3,196       | 3,400       | 4,776        | 3,077        | 16,545                |
| Number of food rescues                                                        | 20,154      | 23,421      | 34,855       | 31,287       | 125,038               |