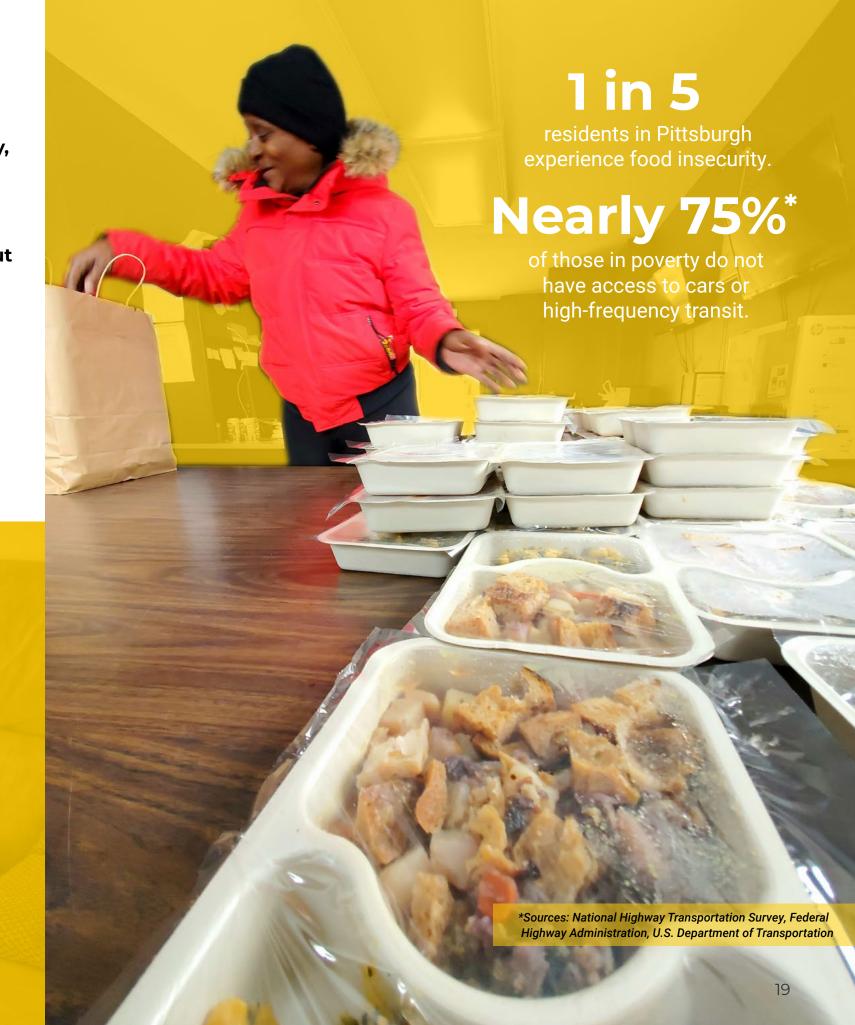

While some of the overall effects of the pandemic show signs of easing, food insecurity remains unacceptably high for millions of people across the country.

1 in 4 individuals has experienced food insecurity within the past year. Households with children, those with disabilities, and in transit deserts are more likely to struggle to find healthy food, and enough of it.

In Pittsburgh, 1 in 5 residents struggle to have access to healthy food—that number equals over 60,000 residents.

In a modern economy, and especially in the wealthiest country in the world, no one should struggle to put food on their table.

# **Home Delivery**

We're on a mission to make healthy food convenient and accessible to all. Right to the doorsteps of those most in need.

Poverty especially impacts access to healthy food for seniors, single-mother households, and those with disabilities. Multiple barriers compounding the effects of poverty include lack of transportation and living in food deserts.