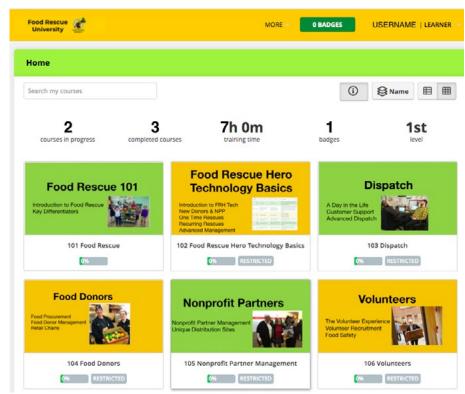

# **Food Rescue University**

With Food Rescue University, partners learn to launch and scale effective food recovery organizations.

Food Rescue University is an educational resource for launching and growing food rescue organizations. This innovative tool offers in-depth courses based on the collective successes of 412 Food Rescue in Pittsburgh and our partner food rescue organizations in other cities.

The Food Rescue University (FRU) tool offers six courses, covering topics that include the basics of food rescue, technology, dispatch, working with food donors and nonprofit partners, and recruiting volunteers. Paired with the Food Rescue Hero platform, FRU's goal is to provide everything an organization needs to create and/or grow a food rescue program in their city.