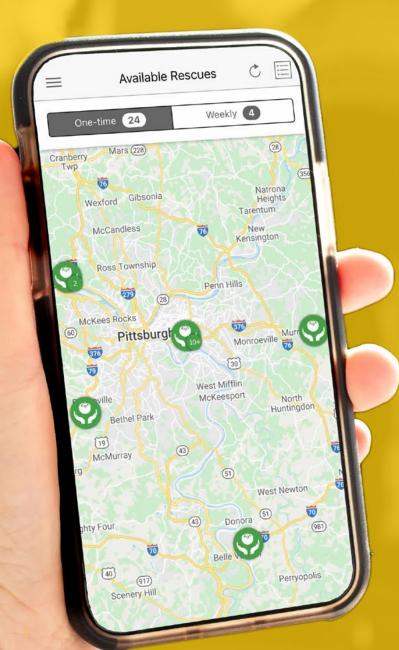

# **About the Food Rescue Hero® Technology Platform**

The Food Rescue Hero® technology platform enables a scalable impact on food waste, food insecurity, and climate change. In the United States, as much as 40 percent of the food produced is wasted while one in eight people goes hungry. Food waste is also one of the leading causes of greenhouse gas emissions.

Since 2015, the Food Rescue Hero Network, made up of 14 partners in the US and Canada, has diverted 100 million pounds. of perfectly good food from landfills and has mitigated

54.3 million pounds of CO2 emissions. Our growing community of 34,000+ volunteer\* drivers, alerted by our Food Rescue Hero app. collect surplus food from retail locations and take it directly to those in need.

The tech behind Food Rescue Hero®