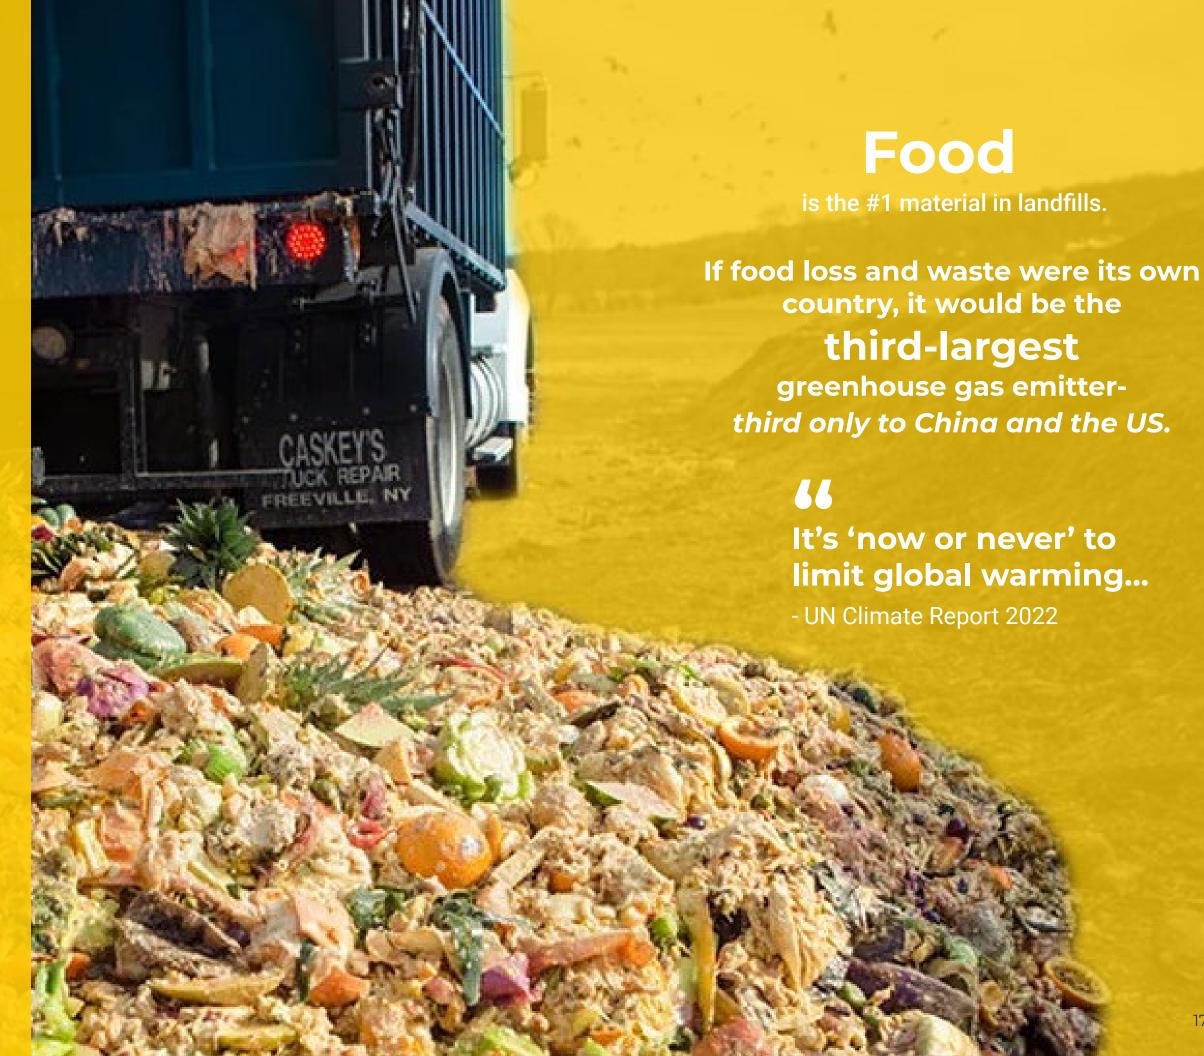

# The Challenge of Food Waste

Action must be taken now.

The United Nations released a report in April of 2022 that it's 'now or never' to limit global warming. Food waste is the largest component in municipal landfills and is one of the largest contributors of greenhouse gas emissions. Of the 100 most substantive solutions to reverse global warming, reducing food waste has the third-largest impact on climate change\*.

Most of us generate more planet-warming emissions from eating than we do from driving or flying. Food production now accounts for about a fifth of total greenhouse gas emissions annually, which means that agriculture contributes more than any other sector, including energy and transportation, to climate change.

- Amanda Little, Author of The Fate of Food: What We'll Eat in a Bigger, Hotter, Smarter World

\*Source: Project Drawdown